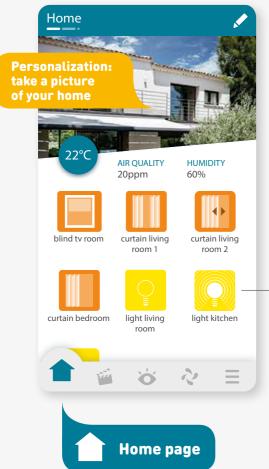

Whether at home or remotely, the TaHoma Bee App enables you to manage your home using a smartphone and control, centralise and programme all connected equipment: curtains, blinds, lighting air conditioning, audio & video, etc.

## Manage your home at your fingertips

## Check and control your equipment

Easy to use interface • to check & control your equipment Create your favourite scenario

Living room

Triggering several pieces of equipment simultaneously ccording to weather conditions