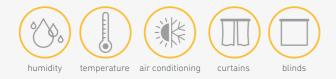

# Smart life is having perfect climate control

When it gets too hot outside, TaHoma Bee ensures that the temperature inside is kept optimal. With smart sensors, it turns on the air conditioning and activates the curtains which adopt the desired position to keep your home cool!

When the temperature goes high in the middle of the day, the blinds will lower to create a subdued, cool ambiance. Your home will welcome you in confortable ambiance.

## The ideal temperature in all circumstances