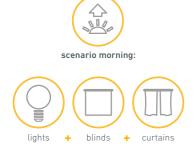

# Smart life is **balancing natural and artificial light**

By using the automatic scenarios for your lights, blinds and curtains, TaHoma Bee always ensures that you have the right level of brightness at sunrise or sunset.

Do you like waking up naturally with the sun and spending your evenings in a subdued ambiance? From sunrise, the curtains let the daylight in while the blinds come down at dusk and artificial lighting takes over.

## The right lighting at all times throughout the day