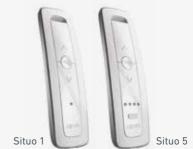

Somfy local control For individual or centralized management of blinds or curtains. Useful to always have a remote control at your fingertip.