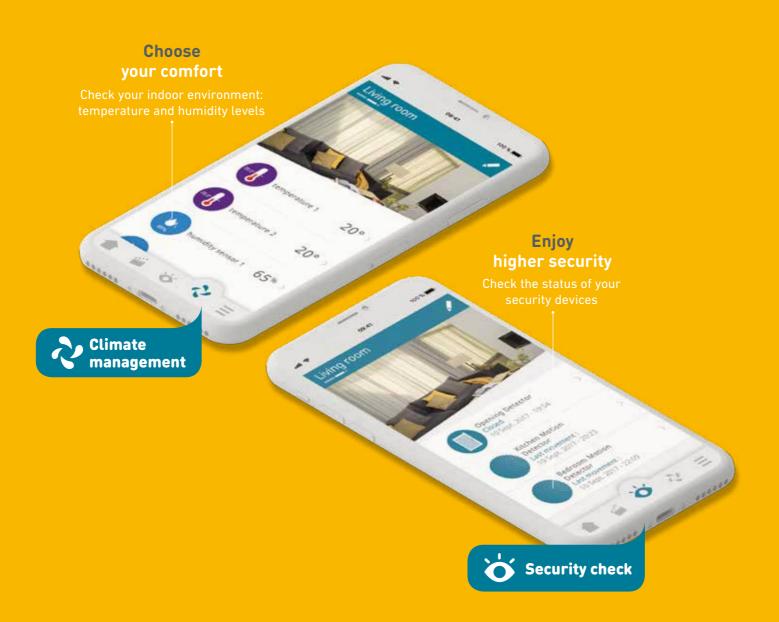

# Smart life is having perfect climate control

When it gets too hot outside, TaHoma Bee ensures that the temperature inside is kept optimal. With smart sensors, it turns on the air conditioning and activates the curtains which adopt the desired position to keep your home cool!

When the temperature goes high in the middle of the day, the blinds will lower to create a subdued, cool ambiance. Your home will welcome you in confortable ambiance.

## The ideal temperature in all circumstances