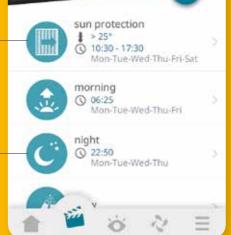

## Check and control your equipment

Easy to use interface • to check & control your equipment Create your favourite scenario

Living room

Triggering several pieces of equipment simultaneously ccording to weather conditions

Triggering several pieces of equipment simultaneously with timer

With a single click, activating simultaeously several equipment