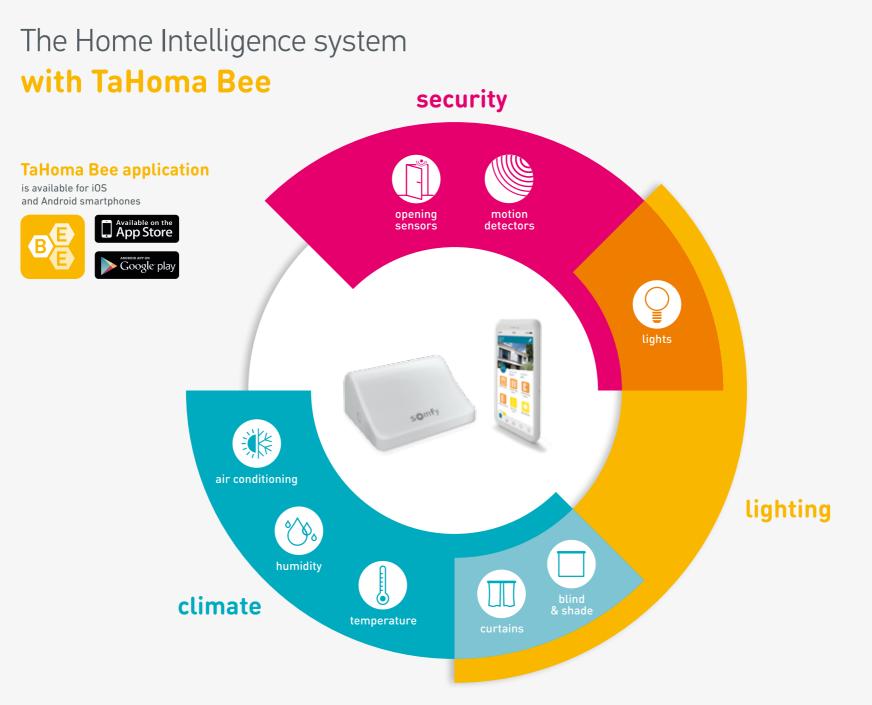

Whether at home or remotely, the TaHoma Bee App enables you to manage your home using a smartphone and control, centralise and programme all connected equipment: curtains, blinds, lighting air conditioning, audio & video, etc.

#### For a greater smart home

#### security

**Opening Sensor** Zigbee

Motion Detector Zigbee

### climate

Temperature & Humidity Sensor Zigbee

IR Blaster Zigbee

#### Somfy motorizations solutions

for all types of interior window coverings

roller blinds

venetian blinds

roman blinds

curtains

sheer horizontal blinds

pleated and cellular blinds

### lighting

Lighting Dimmer Module 1-Gang RTN

Lighting **Dimmer Touch** Panel 1-Gang RTN

Lighting ON/OFF Module 2-Gang RTN

Lighting ON/OFF Touch Panel 1-Gang RTN

Lighting ON/OFF Touch Panel 2-Gang RTN