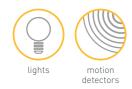

### Smart life is taking care of those you love

At night, the night-lights light up the way thanks to motion detectors positioned throughout the home, creating a lit path.

We all want what is best for our families. Are you worried about tripping over or waking the children up in the middle of the night? At 2AM, you get up to get a glass of water. No need to worry though, as the motion detectors automatically trigger the night lights one by one, all the way to the kitchen.

## A path of light to guide you in the dark